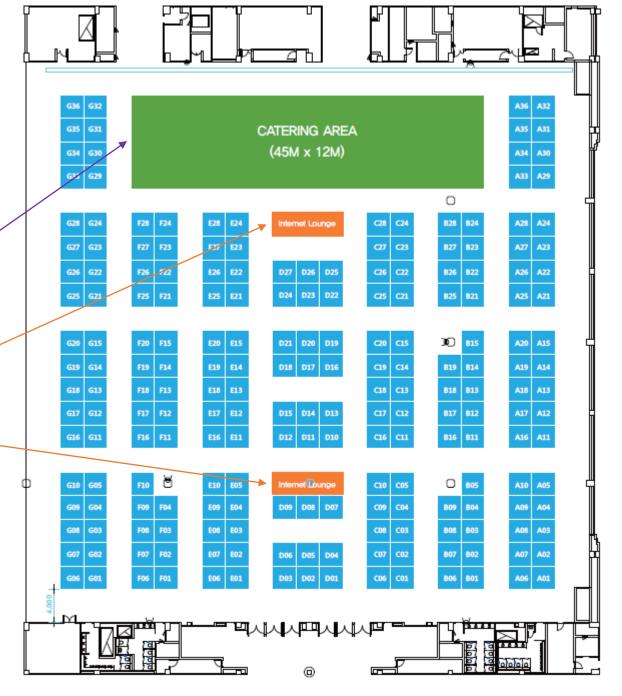

# Floor Plan of Exhibition Hall

Coffee Break and Lunch for Participants

Internet Lounge

HALL C2 HALL C1